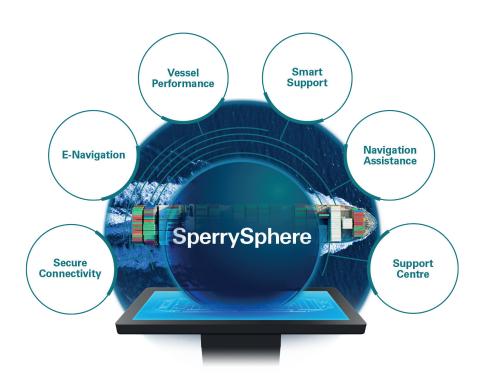

### SperrySphere

#### Your Sperry Marine advantage.

SperrySphere will be continuously developed and enriched with new features and applications in six categories based on feedback from users to mature the solution over time.