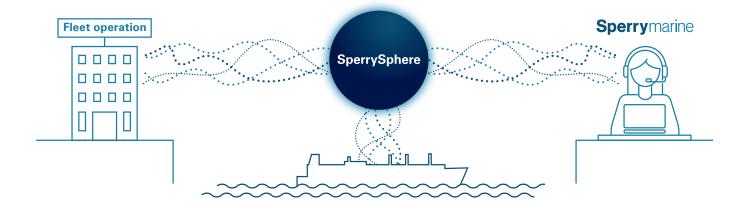

### SperrySphere

# The intelligent navigation platform for ships and shore

With the heritage of being at the forefront of innovations in navigation, Sperry Marine have created SperrySphere, an integrated, easy to use platform with a choice of industry leading digital services that enable greener, safer and more efficient navigation.

#### **Features**

- Connect offshore and onshore teams
- Integrated with SperrySphere platform
- Live overview of your equipment status Obsolescence report
- Remote service
- Predictable maintenance